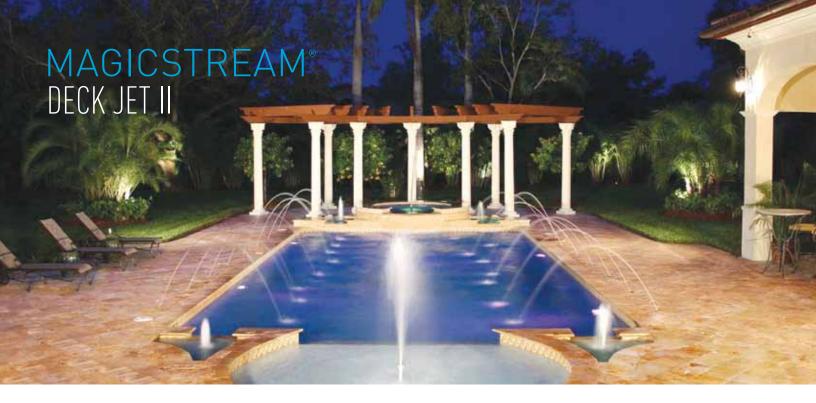

# MAGICSTREAM® DECK JET II

The MagicStream Deck Jet II creates a graceful arc of water that enters your pool with a gentle splash. The stream seems to appear magically from your pool deck since the jet installs flush and out of sight. The result is a visual focal point that's simply captivating and a soothing sound that enhances the serenity of your backyard escape. Install one or several jets to enhance the overall sensory experience of your poolscape.

### GRACEFUL ARCS. GENTLE SOUNDS.

MagicStream Deck Jet II can be cast into concrete decks or integrated into surrounding landscapes.

| WATER VOLUME & PRESSURE CHART |             |              |  |                     |
|-------------------------------|-------------|--------------|--|---------------------|
| Gallo                         | ns (US GPM) | Feet of Head |  | Height of Jet (ft.) |
|                               | 3.0         | 3.9          |  | 3.0                 |
|                               | 5.0         | 8.0          |  | 7.0                 |